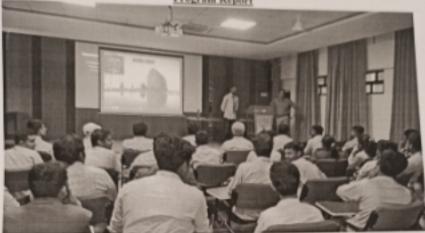

Program Report

Program Report

photographs of the program - Seminar on Study Abroad by Ignitio Zealous, Pane

gopert: Dr. Anup Kulkarni and Mr. Mukul Sarang

Date & Time: 20-01-2020 and 12 pm to 1.40 pm