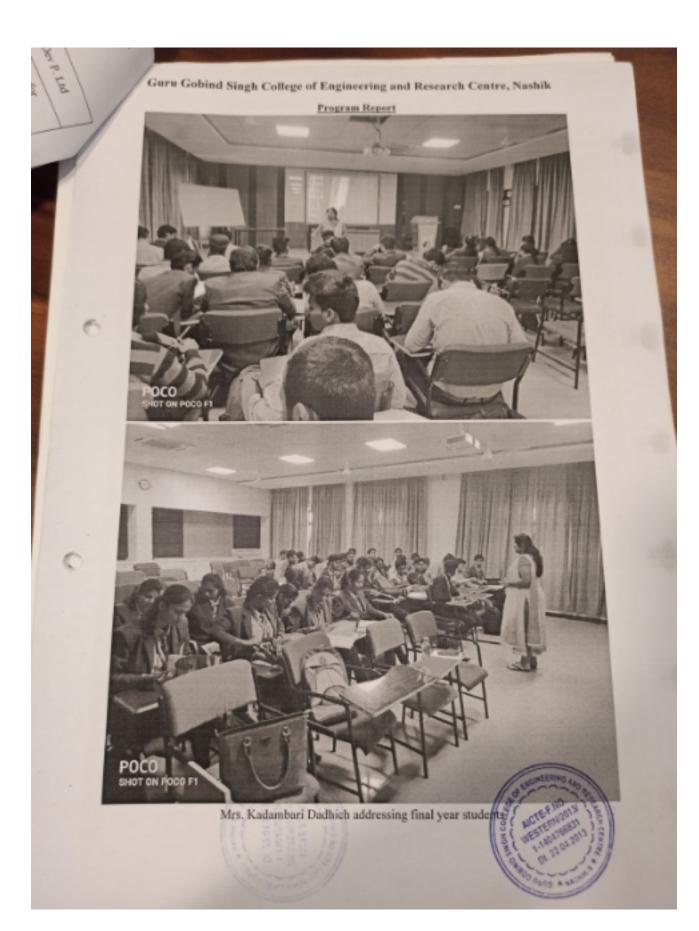

#### Program Report

| Title of Program                                    | Soft Skill Training By NANDI                                                                                                                                                                                                                                                                                                                                                                                                                                                                                                           |
|-----------------------------------------------------|----------------------------------------------------------------------------------------------------------------------------------------------------------------------------------------------------------------------------------------------------------------------------------------------------------------------------------------------------------------------------------------------------------------------------------------------------------------------------------------------------------------------------------------|
| Objective of Program                                | To develop students to face interview. To increase students confidence, resume writing skills, Group discussion Skills, etc                                                                                                                                                                                                                                                                                                                                                                                                            |
| Date of Program                                     | 26 Aug. to 4 Oct 2019                                                                                                                                                                                                                                                                                                                                                                                                                                                                                                                  |
| Venue                                               | Seminar Hall, Auditorium Hall                                                                                                                                                                                                                                                                                                                                                                                                                                                                                                          |
| Organised By                                        | Training & Placement Cell                                                                                                                                                                                                                                                                                                                                                                                                                                                                                                              |
| Program In-Charge                                   | Mr. V.B. sarode                                                                                                                                                                                                                                                                                                                                                                                                                                                                                                                        |
| Program Approved by Principal/HOD                   | Dr. N.G. Nikam                                                                                                                                                                                                                                                                                                                                                                                                                                                                                                                         |
| Name of Resource Person                             | Mr. Gopakumar Panicker                                                                                                                                                                                                                                                                                                                                                                                                                                                                                                                 |
| Supporting Staff Member                             | Mr. P.P. Kudale, Mr. V.J. Kathe Mr. S. R. Pagar Mr. Chetan<br>Kankaria, Mr. Nikhil Mate                                                                                                                                                                                                                                                                                                                                                                                                                                                |
| Vote of Thanks Presented By                         | Mr. V.J. Kathe                                                                                                                                                                                                                                                                                                                                                                                                                                                                                                                         |
| Photograph/Video Available                          | Yes                                                                                                                                                                                                                                                                                                                                                                                                                                                                                                                                    |
| Nature of Photo Submission<br>(Soft/Hard) & To whom | Soft                                                                                                                                                                                                                                                                                                                                                                                                                                                                                                                                   |
| Brief about the Program<br>(Activity/Event)         | The program was organized by Mahindra Pride School Nandi.<br>Program is Inaugrated on 26th Aug. 2019. Program is conducted through 24 sessions. Program started with the introduction to Nandi Foundation. Mr. Gopakumar explained the purpose and importance of program. Program is followed by various group activity, motivational session. It involved national Integrity fiction where students have participated and demonstrated various culture. Program is concluded on 4th Oct with vote of thanks given by Mr. V. J. Kathe. |
| Name and Sign of<br>Program Incharge                | Mr. V.B. sarode                                                                                                                                                                                                                                                                                                                                                                                                                                                                                                                        |
| ignature of HOD                                     | Garod                                                                                                                                                                                                                                                                                                                                                                                                                                                                                                                                  |
| ignature of Principal                               | PRINCIPAL                                                                                                                                                                                                                                                                                                                                                                                                                                                                                                                              |
| GURU Ç                                              | OBIND SINGH COLLEGE OF ENGINEERING<br>& RESEARCH CENTRE, NASHIK                                                                                                                                                                                                                                                                                                                                                                                                                                                                        |