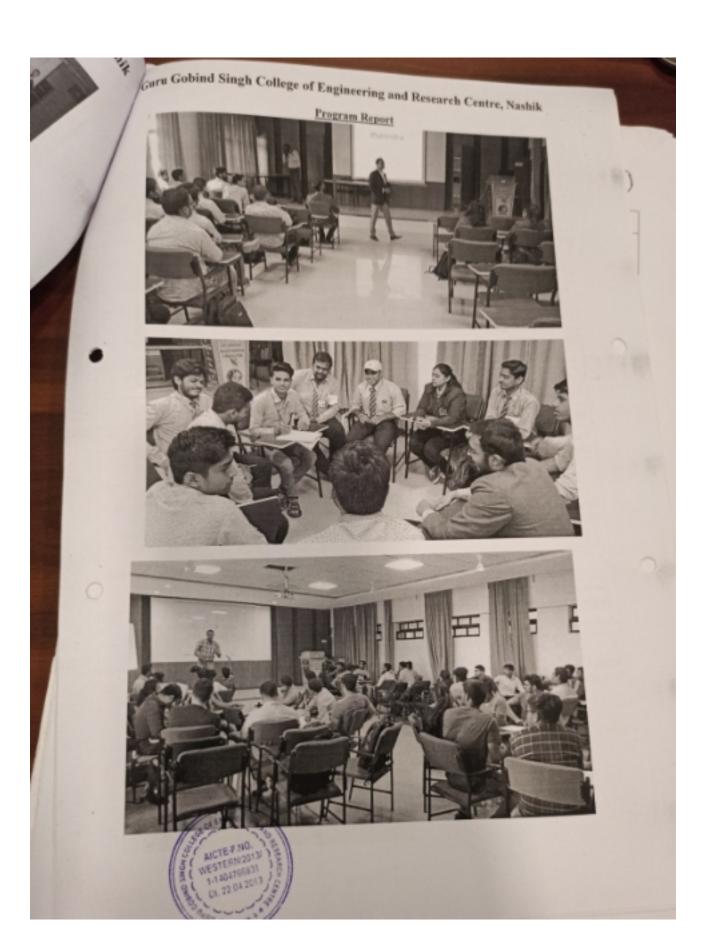

#### Program Report

| Title of Program                                    | Soft Skill Training By NANDI                                                                                                                                                                                                                                                                                                                                                                                                                                                                                                           |
|-----------------------------------------------------|----------------------------------------------------------------------------------------------------------------------------------------------------------------------------------------------------------------------------------------------------------------------------------------------------------------------------------------------------------------------------------------------------------------------------------------------------------------------------------------------------------------------------------------|
| Objective of Program                                | To develop students to face interview. To increase students confidence, resume writing skills, Group discussion Skills, etc                                                                                                                                                                                                                                                                                                                                                                                                            |
| Date of Program                                     | 26 Aug. to 4 Oct 2019                                                                                                                                                                                                                                                                                                                                                                                                                                                                                                                  |
| Venue                                               | Seminar Hall, Auditorium Hall                                                                                                                                                                                                                                                                                                                                                                                                                                                                                                          |
| Organised By                                        | Training & Placement Cell                                                                                                                                                                                                                                                                                                                                                                                                                                                                                                              |
| Program In-Charge                                   | Mr. V.B. sarode                                                                                                                                                                                                                                                                                                                                                                                                                                                                                                                        |
| Program Approved by Principal/HOD                   | Dr. N.G. Nikam                                                                                                                                                                                                                                                                                                                                                                                                                                                                                                                         |
| Name of Resource Person                             | Mr. Gopakumar Panicker                                                                                                                                                                                                                                                                                                                                                                                                                                                                                                                 |
| Supporting Staff Member                             | Mr. P.P. Kudale, Mr. V.J. Kathe Mr. S. R. Pagar Mr. Chetan<br>Kankaria, Mr. Nikhil Mate                                                                                                                                                                                                                                                                                                                                                                                                                                                |
| Vote of Thanks Presented By                         | Mr. V.J. Kathe                                                                                                                                                                                                                                                                                                                                                                                                                                                                                                                         |
| Photograph/Video Available                          | Yes                                                                                                                                                                                                                                                                                                                                                                                                                                                                                                                                    |
| Nature of Photo Submission<br>(Soft/Hard) & To whom | Soft                                                                                                                                                                                                                                                                                                                                                                                                                                                                                                                                   |
| Brief about the Program<br>(Activity/Event)         | The program was organized by Mahindra Pride School Nandi.<br>Program is Inaugrated on 26th Aug. 2019. Program is conducted through 24 sessions. Program started with the introduction to Nandi Foundation. Mr. Gopakumar explained the purpose and importance of program. Program is followed by various group activity, motivational session. It involved national Integrity fiction where students have participated and demonstrated various culture. Program is concluded on 4th Oct with vote of thanks given by Mr. V. J. Kathe. |
| Name and Sign of<br>Program Incharge                | Mr. V.B. sarode                                                                                                                                                                                                                                                                                                                                                                                                                                                                                                                        |
| ignature of HOD                                     | Garod                                                                                                                                                                                                                                                                                                                                                                                                                                                                                                                                  |
| ignature of Principal                               | PRINCIPAL                                                                                                                                                                                                                                                                                                                                                                                                                                                                                                                              |
| GURU Ç                                              | OBIND SINGH COLLEGE OF ENGINEERING<br>& RESEARCH CENTRE, NASHIK                                                                                                                                                                                                                                                                                                                                                                                                                                                                        |