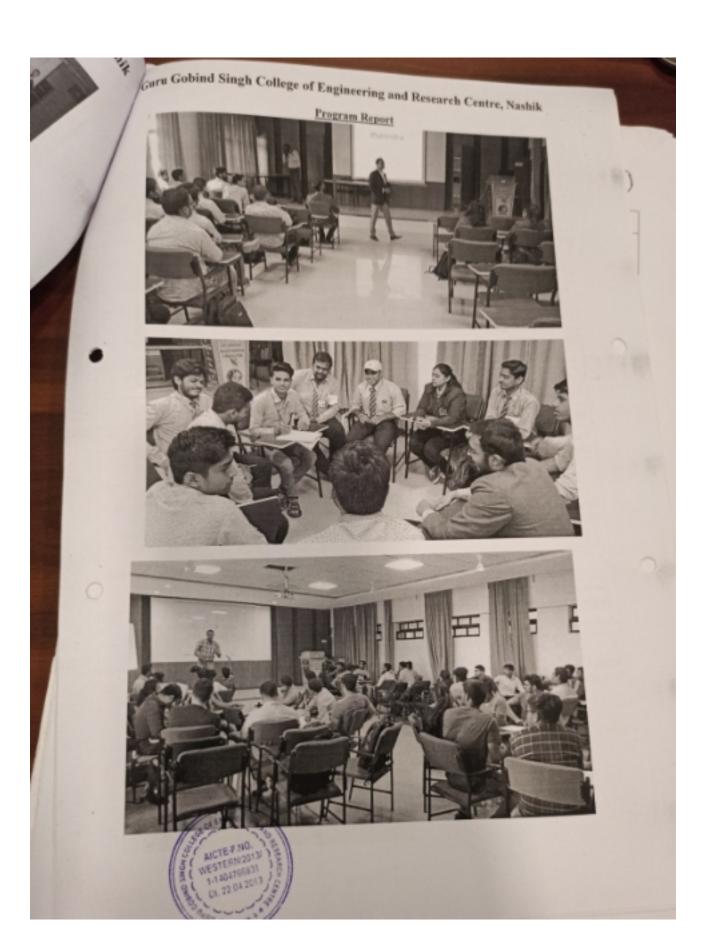

#### Program Report

|    |   | _      |
|----|---|--------|
| -  |   | -      |
|    | н | 1      |
|    |   | $\sim$ |
| ъ. |   |        |

| Title of Program                                    | Soft skill development program by Rubicon Skill Dev P. Ltd                                                                                                                                                                                                                                                                                                                                                                                        |
|-----------------------------------------------------|---------------------------------------------------------------------------------------------------------------------------------------------------------------------------------------------------------------------------------------------------------------------------------------------------------------------------------------------------------------------------------------------------------------------------------------------------|
| Objective of Program                                | To develop students interpersonal skill and prepare them for interview process.                                                                                                                                                                                                                                                                                                                                                                   |
| Date of Program                                     | 6 <sup>th</sup> Feb to 8 <sup>th</sup> Feb 2020                                                                                                                                                                                                                                                                                                                                                                                                   |
| Venue                                               | LCS Hall                                                                                                                                                                                                                                                                                                                                                                                                                                          |
| Organised By                                        | Training & Placement Cell                                                                                                                                                                                                                                                                                                                                                                                                                         |
| Program In-Charge                                   | Mr. V.B. sarode                                                                                                                                                                                                                                                                                                                                                                                                                                   |
| Program Approved by Principal/HOD                   | Dr. N.G. Nikam                                                                                                                                                                                                                                                                                                                                                                                                                                    |
| Name of Resource Person                             | Mrs. Shilpa Karhade and Mrs. Kadambari Dadhich                                                                                                                                                                                                                                                                                                                                                                                                    |
| Supporting Staff Member                             | Mr. P.P. Kudale, Mr. V.J. Kathe                                                                                                                                                                                                                                                                                                                                                                                                                   |
| Vote of Thanks Presented By                         | Mr. V.J. Kathe                                                                                                                                                                                                                                                                                                                                                                                                                                    |
| Photograph/Video Available                          | Yes                                                                                                                                                                                                                                                                                                                                                                                                                                               |
| Nature of Photo Submission<br>(Soft/Hard) & To whom | Soft                                                                                                                                                                                                                                                                                                                                                                                                                                              |
| Brief about the Program Activity/Event)             | The program was organized by Rubicon Skill Development Pvt. Ltd. Under CSR – Barclays. Program was inaugurated with introduction to Rubican by Mr. V. J. kathe. Mr., V. B. Sarode Introduce the guest and felicitated by Dr. C. D. Mohod. Mrs. Shilpa Karhade covered the topics related to spoken English, How to face interview, etc. Mrs. Kadambari Dadhich covered the topics related to Technical writing, Ethics in Professional email, etc |
| ame and Sign of                                     | Mr. V.B. sarode                                                                                                                                                                                                                                                                                                                                                                                                                                   |
| rogram Incharge                                     | Scaud                                                                                                                                                                                                                                                                                                                                                                                                                                             |
| gnature of HOD                                      | -                                                                                                                                                                                                                                                                                                                                                                                                                                                 |
| gnature of Principal                                |                                                                                                                                                                                                                                                                                                                                                                                                                                                   |
| mark if Any<br>r office use)                        | PRINCIPAL<br>RU GOBIND SINGH COLLEGE OF ENGINEERING<br>& RESEARCH CENTRE, NASHIK                                                                                                                                                                                                                                                                                                                                                                  |