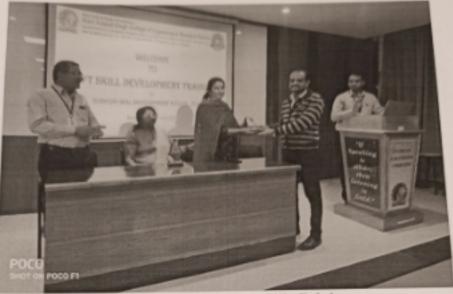

#### Program Report

| Title of Program                                    | Soft Skill Training By NANDI                                                                                                                                                                                                                                                                                                                                                                                                                                                                                                           |
|-----------------------------------------------------|----------------------------------------------------------------------------------------------------------------------------------------------------------------------------------------------------------------------------------------------------------------------------------------------------------------------------------------------------------------------------------------------------------------------------------------------------------------------------------------------------------------------------------------|
| Objective of Program                                | To develop students to face interview. To increase students confidence, resume writing skills, Group discussion Skills, etc                                                                                                                                                                                                                                                                                                                                                                                                            |
| Date of Program                                     | 26 Aug. to 4 Oct 2019                                                                                                                                                                                                                                                                                                                                                                                                                                                                                                                  |
| Venue                                               | Seminar Hall, Auditorium Hall                                                                                                                                                                                                                                                                                                                                                                                                                                                                                                          |
| Organised By                                        | Training & Placement Cell                                                                                                                                                                                                                                                                                                                                                                                                                                                                                                              |
| Program In-Charge                                   | Mr. V.B. sarode                                                                                                                                                                                                                                                                                                                                                                                                                                                                                                                        |
| Program Approved by Principal/HOD                   | Dr. N.G. Nikam                                                                                                                                                                                                                                                                                                                                                                                                                                                                                                                         |
| Name of Resource Person                             | Mr. Gopakumar Panicker                                                                                                                                                                                                                                                                                                                                                                                                                                                                                                                 |
| Supporting Staff Member                             | Mr. P.P. Kudale, Mr. V.J. Kathe Mr. S. R. Pagar Mr. Chetan<br>Kankaria, Mr. Nikhil Mate                                                                                                                                                                                                                                                                                                                                                                                                                                                |
| Vote of Thanks Presented By                         | Mr. V.J. Kathe                                                                                                                                                                                                                                                                                                                                                                                                                                                                                                                         |
| Photograph/Video Available                          | Yes                                                                                                                                                                                                                                                                                                                                                                                                                                                                                                                                    |
| Nature of Photo Submission<br>(Soft/Hard) & To whom | Soft                                                                                                                                                                                                                                                                                                                                                                                                                                                                                                                                   |
| Brief about the Program<br>(Activity/Event)         | The program was organized by Mahindra Pride School Nandi.<br>Program is Inaugrated on 26th Aug. 2019. Program is conducted through 24 sessions. Program started with the introduction to Nandi Foundation. Mr. Gopakumar explained the purpose and importance of program. Program is followed by various group activity, motivational session. It involved national Integrity fiction where students have participated and demonstrated various culture. Program is concluded on 4th Oct with vote of thanks given by Mr. V. J. Kathe. |
| Name and Sign of<br>Program Incharge                | Mr. V.B. sarode                                                                                                                                                                                                                                                                                                                                                                                                                                                                                                                        |
| ignature of HOD                                     | Garod                                                                                                                                                                                                                                                                                                                                                                                                                                                                                                                                  |
| ignature of Principal                               | PRINCIPAL                                                                                                                                                                                                                                                                                                                                                                                                                                                                                                                              |
| GURU Ç                                              | OBIND SINGH COLLEGE OF ENGINEERING<br>& RESEARCH CENTRE, NASHIK                                                                                                                                                                                                                                                                                                                                                                                                                                                                        |

# Training and Placement Cell Notice

Date: 19/08/2019

shik

All the final year engineering students are hereby informed that the Training and placement cell has scheduled a Soft Skill training by Mahindra Pride Naandi from 26th Aug 2019 to 4th Oct 2019. All students should attain the training sessions as per schedule. The training sessions will be held in LCS hall 3rd floor.