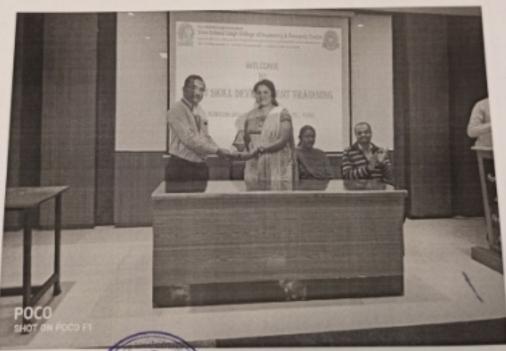

#### Program Report

|    |   | _      |
|----|---|--------|
| -  |   | -      |
|    | н | 1      |
|    |   | $\sim$ |
| ъ. |   |        |

| Title of Program                                    | Soft skill development program by Rubicon Skill Dev P. Ltd                                                                                                                                                                                                                                                                                                                                                                                        |
|-----------------------------------------------------|---------------------------------------------------------------------------------------------------------------------------------------------------------------------------------------------------------------------------------------------------------------------------------------------------------------------------------------------------------------------------------------------------------------------------------------------------|
| Objective of Program                                | To develop students interpersonal skill and prepare them for interview process.                                                                                                                                                                                                                                                                                                                                                                   |
| Date of Program                                     | 6 <sup>th</sup> Feb to 8 <sup>th</sup> Feb 2020                                                                                                                                                                                                                                                                                                                                                                                                   |
| Venue                                               | LCS Hall                                                                                                                                                                                                                                                                                                                                                                                                                                          |
| Organised By                                        | Training & Placement Cell                                                                                                                                                                                                                                                                                                                                                                                                                         |
| Program In-Charge                                   | Mr. V.B. sarode                                                                                                                                                                                                                                                                                                                                                                                                                                   |
| Program Approved by Principal/HOD                   | Dr. N.G. Nikam                                                                                                                                                                                                                                                                                                                                                                                                                                    |
| Name of Resource Person                             | Mrs. Shilpa Karhade and Mrs. Kadambari Dadhich                                                                                                                                                                                                                                                                                                                                                                                                    |
| Supporting Staff Member                             | Mr. P.P. Kudale, Mr. V.J. Kathe                                                                                                                                                                                                                                                                                                                                                                                                                   |
| Vote of Thanks Presented By                         | Mr. V.J. Kathe                                                                                                                                                                                                                                                                                                                                                                                                                                    |
| Photograph/Video Available                          | Yes                                                                                                                                                                                                                                                                                                                                                                                                                                               |
| Nature of Photo Submission<br>(Soft/Hard) & To whom | Soft                                                                                                                                                                                                                                                                                                                                                                                                                                              |
| Brief about the Program Activity/Event)             | The program was organized by Rubicon Skill Development Pvt. Ltd. Under CSR – Barclays. Program was inaugurated with introduction to Rubican by Mr. V. J. kathe. Mr., V. B. Sarode Introduce the guest and felicitated by Dr. C. D. Mohod. Mrs. Shilpa Karhade covered the topics related to spoken English, How to face interview, etc. Mrs. Kadambari Dadhich covered the topics related to Technical writing, Ethics in Professional email, etc |
| ame and Sign of                                     | Mr. V.B. sarode                                                                                                                                                                                                                                                                                                                                                                                                                                   |
| rogram Incharge                                     | Scaud                                                                                                                                                                                                                                                                                                                                                                                                                                             |
| gnature of HOD                                      | -                                                                                                                                                                                                                                                                                                                                                                                                                                                 |
| gnature of Principal                                |                                                                                                                                                                                                                                                                                                                                                                                                                                                   |
| mark if Any<br>r office use)                        | PRINCIPAL<br>RU GOBIND SINGH COLLEGE OF ENGINEERING<br>& RESEARCH CENTRE, NASHIK                                                                                                                                                                                                                                                                                                                                                                  |

List of Enl:-1. Photos in soft

2. Attendance of the program.

Guru Gobind Singh College of Engineering and Research Centre, Nashik

<u>Program Report</u>

Mr. V. B. Sarode Felicitating Mrs. Shilpa Karhade

Dr. C. D. Mohow Felicitating Mrs. Kadambari Dadhich